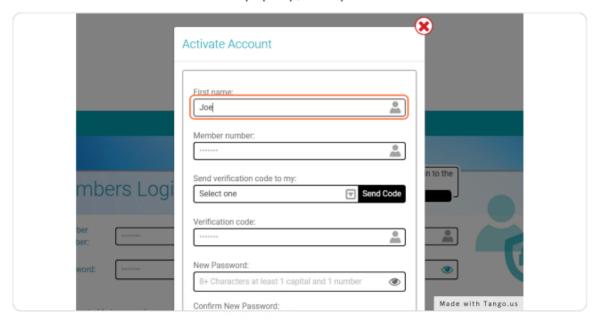

## Type your First Name

When the Activate Account window pops up, fill in your first name.