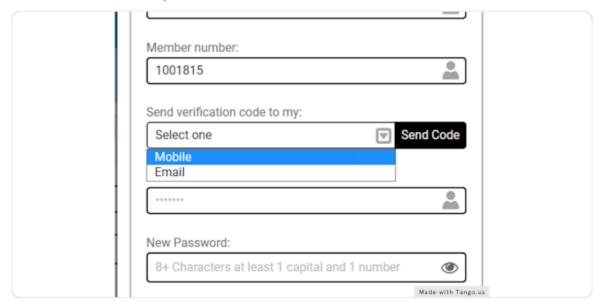

# Click on drop down menu

Choose which method you would like to receive verification code.