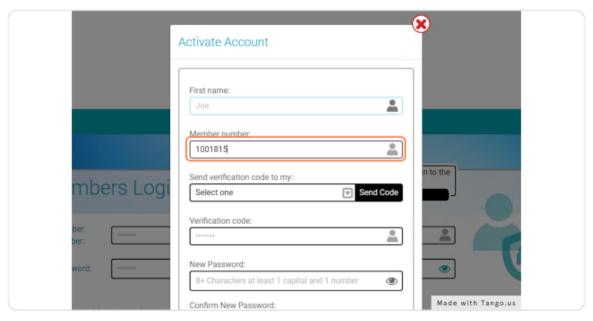

# Type your CCU account number

Next, type your account number, if you're unsure what this is, please contact us on:

Tel: 0141 631 2952

email: enquiries@castlemilkcu.co.uk