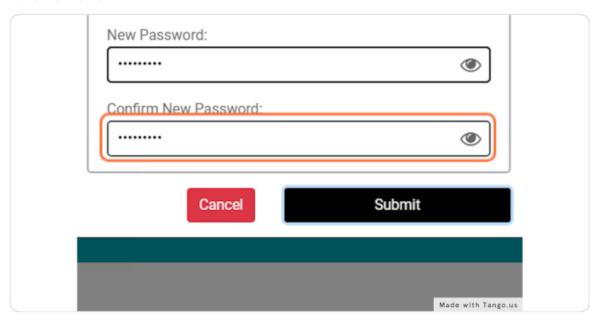

t. Click "Activate Account Here" to begin the registration process.



## Type your First Name

When the Activate Account window pops up, fill in your first name.



### STEP 4

# Type your CCU account number

Next, type your account number, if you're unsure what this is, please contact us on:

Tel: 0141 631 2952

email: enquiries@castlemilkcu.co.uk



# Click on drop down menu

Choose which method you would like to receive verification code.



## STEP 6

## Click on Send Code



## STEP 7

# Type verification code

Once you've received your code via email or text, type it in the box.



#### STEP 8

# Type password

Next, create a password for your account. This password will be used every time you log in.



### STEP 9

# Type to confirm password



### STEP 10

## **Click on Submit**



### STEP 11

# Type log in details

Once you've activated your account, enter your details to log in.



## STEP 12

# Click on Login