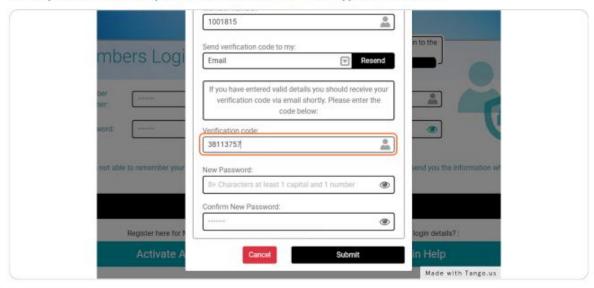

# Type verification code

Once you've received your code via email or text, type it in the box.