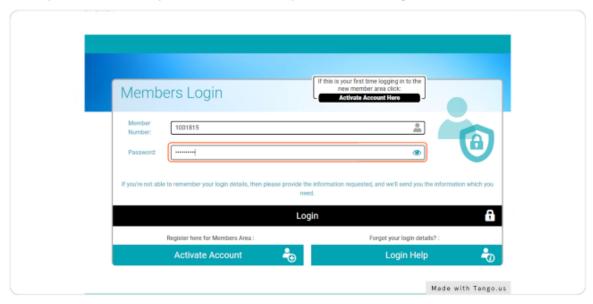

# Type log in details

Once you've activated your account, enter your details to log in.