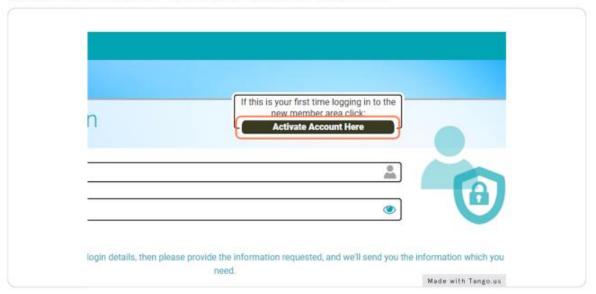

# Go to Member Area | Castlemilk Credit Union

| Memb      | ers Login                                                | If this is your first time logging in to the new member area click:  Activate Account Here |                  |
|-----------|----------------------------------------------------------|--------------------------------------------------------------------------------------------|------------------|
| Member    |                                                          | Å                                                                                          |                  |
| Number:   |                                                          |                                                                                            | A                |
| December  |                                                          |                                                                                            | The second All   |
| Password: | 344414                                                   | •                                                                                          |                  |
|           | to remember your login details, then please provide the  | ed.                                                                                        | nation which you |
|           | e to remember your login details, then please provide th | ed.                                                                                        |                  |

## Click on Activate Account Here

On your first visit to the Member's Area, you'll need to activate your account. Click "Activate Account Here" to begin the registration process.