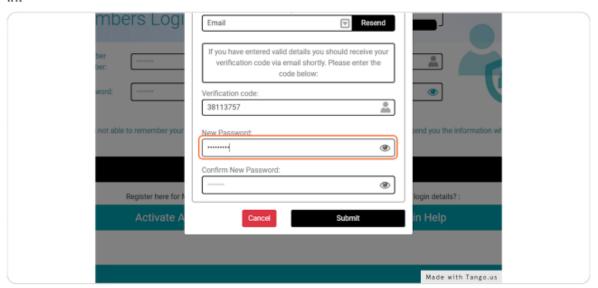

# Type password

Next, create a password for your account. This password will be used every time you log in.