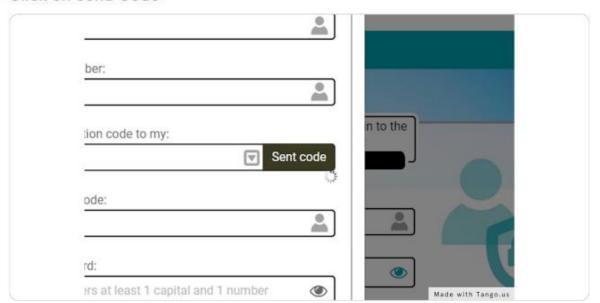

# Click on drop down menu

Choose which method you would like to receive verification code.

## Click on Send Code