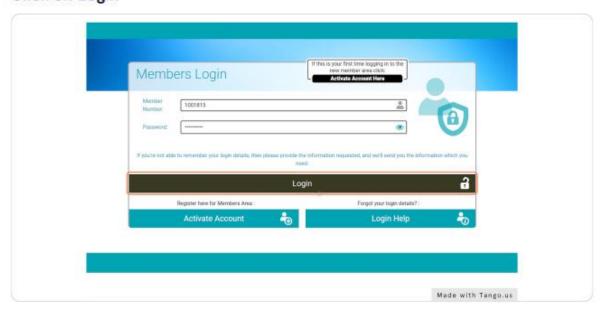

fill in your first name.



### STEP 4

# Type your CCU account number

Next, type your account number, if you're unsure what this is, please contact us on:

Tel: 0141 631 2952

email: enquiries@castlemilkcu.co.uk



# Click on drop down menu

Choose which method you would like to receive verification code.



## STEP 6

## Click on Send Code



## STEP 7

# Type verification code

Once you've received your code via email or text, type it in the box.



#### STEP 8

# Type password

Next, create a password for your account. This password will be used every time you log in.



### STEP 9

# Type to confirm password



### STEP 10

## **Click on Submit**



### STEP 11

# Type log in details

Once you've activated your account, enter your details to log in.



## STEP 12

# Click on Login