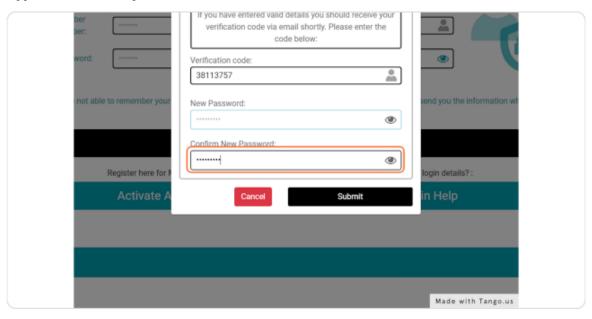

ea, you'll need to activate your account. Click "Activate Account Here" to begin the registration process.



## Type your First Name

When the Activate Account window pops up, fill in your first name.



### STEP 4

# Type your CCU account number

Next, type your account number, if you're unsure what this is, please contact us on:

Tel: 0141 631 2952

email: enquiries@castlemilkcu.co.uk



# Click on drop down menu

Choose which method you would like to receive verification code.



## STEP 6

## Click on Send Code



## STEP 7

# Type verification code

Once you've received your code via email or text, type it in the box.



#### STEP 8

# Type password

Next, create a password for your account. This password will be used every time you log in.



### STEP 9

# Type to confirm password



### STEP 10

## **Click on Submit**



### STEP 11

# Type log in details

Once you've activated your account, enter your details to log in.



## STEP 12

# Click on Login